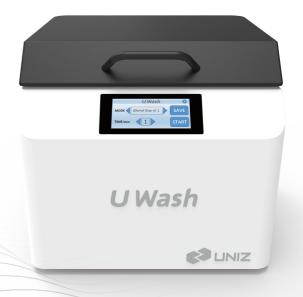

## **EASY TO USE**

Easy clean - zero moving parts in cleaning chamber.

Touch screen operation.

## **Technical Specification**

| Performance parameters    | U Wash                                 |
|---------------------------|----------------------------------------|
| Cleaning Chamber Capacity | 2L                                     |
| Ultrasonic Frequency      | 40, 000 Hz                             |
| Ultrasonic Power          | 60W                                    |
| Power Density             | Up to 2500 mW/cm²                      |
| Wash Time                 | 1-10 mins                              |
| Operation Temperature     | 5-35°C                                 |
| Cleaning Chamber Material | 304 stainless steel                    |
| Cleaning Chamber Size     | 150*135*100 mm                         |
| Operation Interface       | Touch screen                           |
| Power Voltage             | AC 100-240 V, 50/60 Hz                 |
| Net Weight / Gross Weight | 6 Kg/7.3 Kg                            |
| Product Size              | 280×280×250 mm [W×D×H]                 |
| Accessories               | Tweezers, Cleaning kit, Cups, Fixtures |