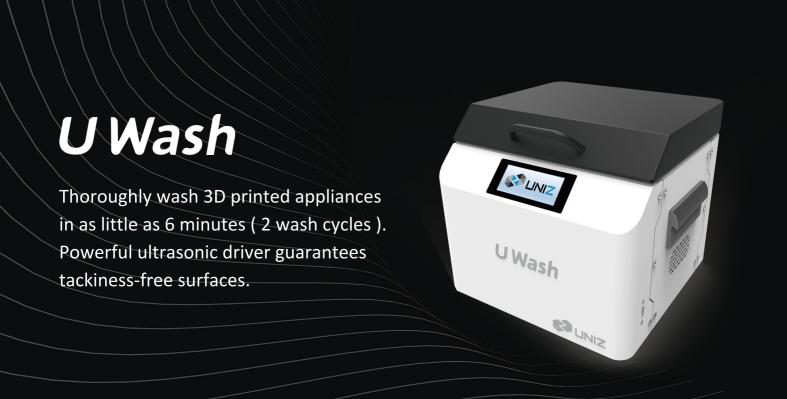

## TACKINESS-FREE IN 6 MINS (2 washes)

Up to 2500 mW/cm<sup>2</sup> power density ultrasonic driver.

Optimized 40, 000 Hz standing wave chamber resonator.

## **EASY TO USE**

Easy clean - zero moving parts in cleaning chamber.

Touch screen operation.