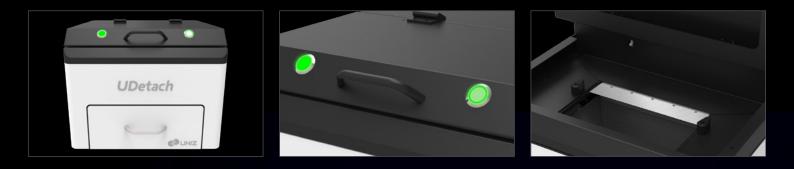

## DETACHING 26 FULL ARCHES IN JUST 20 SECONDS

Solid Metal Structure for Ultimate Durability

One Click Start for Effortless Operation

Ensure Safety with the Inner Protection Sensor

Robust and High-performing Model Detachment

Resistant to Resin Corrosion

Reliability and Easy-to-use

Contact us sales@uniz.com