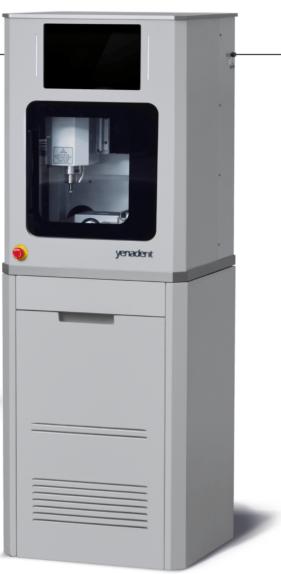

# D10 MAX

Faster than your bigger machine.

#### Mill every soft material in dental industry with **D10 MAX**.

90° milling angle.

**30°** milling angle.

**5** axis

12 tools

**360°** B axis

90° A axis

**0.5** kW spindle