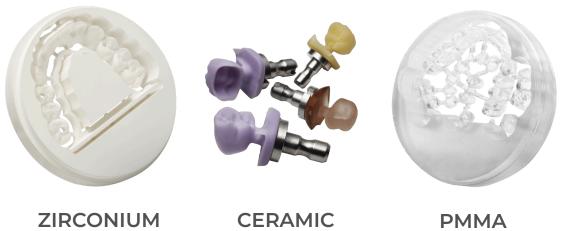

#### Mill every soft material in dental industry with **D10 MAX**.

90° milling angle.

**30°** milling angle.

**5** axis

12 tools

**360°** B axis

90° A axis

**0.5** kW spindle

#### Open system.

Compatible with almost every CAM software available in the dental industry.