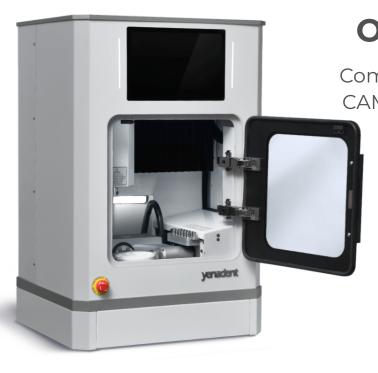

# D10 MAX

Faster than your bigger machine.

#### Mill every soft material in dental industry with **D10 MAX**.

90° milling angle.

**30°** milling angle.

**5** axis

12 tools

**360°** B axis

90° A axis

**0.5** kW spindle

#### Open system.

Compatible with almost every CAM software available in the dental industry.