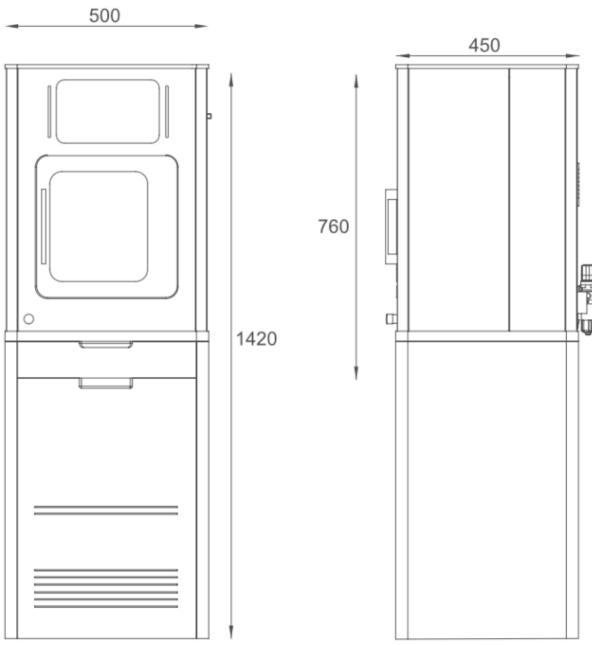

## **Specifications**

| Travel limit X axis                      | 100 mm              |
|------------------------------------------|---------------------|
| Travel limit Y axis                      | 200 mm              |
| Travel limit Z axis                      | 100 mm              |
| Travel limit A axis                      | +-360 degrees       |
| Travel limit B axis                      | +-(-90 +30) degrees |
| Smallest controllable increment          | 5 μm                |
| Accuracy                                 | 10 <µm              |
| Repeatability                            | 5 < µm              |
| Max. feedrate X Y Z axis                 | 80 mm/s             |
| Max. feedrate A B axis                   | 10 rpm              |
| Spindle manufacturer                     | IMT                 |
| Spindle power                            | 500 watts           |
| Spindle speed range                      | 60000 rpm           |
| Spindle maintenance lifetime             | 3000 Hours          |
| Max. power consumption                   | 0,75 kW             |
| Power supply                             | 220 V 50 Hz         |
| Coolant                                  | 20 Liter            |
| Machining envelope / discs<br>(diameter) | 97-99 mm            |
| Weight / net                             | 90 kg               |
| Weight / gross (For freight)             | 110 kg              |
| Standby noise                            | ≥63 db              |
| Running noise                            | ≥70 db              |
| Automatic tool changer                   | 12 Tools            |
| Axis motors                              | Microstepper        |
| X Y Z Axis motor holding torque          | 1.3N                |
| Axis switches                            | Mechanical          |
|                                          |                     |