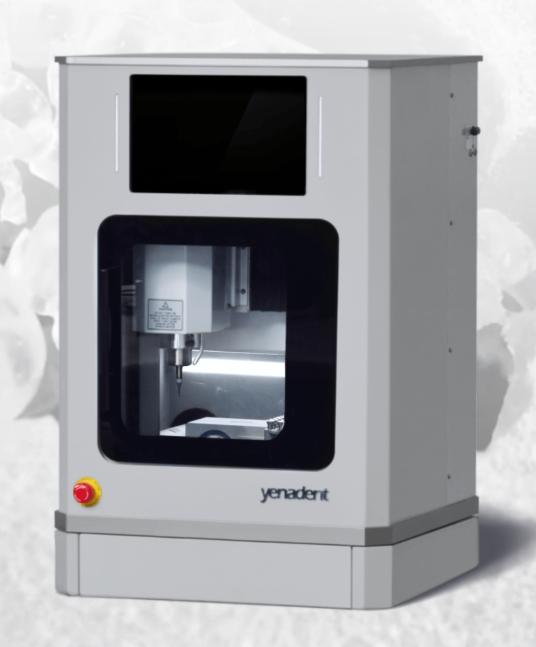

# D10 MAX

Faster than your bigger machine.

#### Mill every soft material in dental industry with **D10 MAX**.

90° milling angle.

**30°** milling angle.

**5** axis

12 tools

**360°** B axis

90° A axis

**0.5** kW spindle

#### Open system.

Compatible with almost every CAM software available in the dental industry.