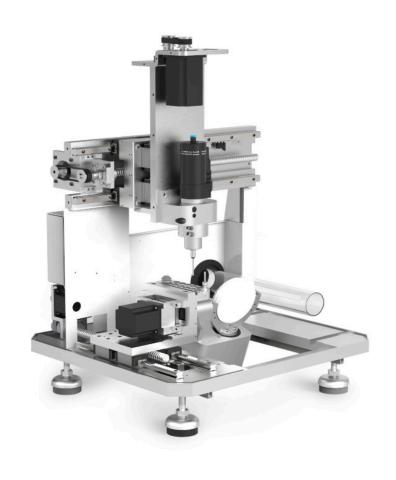

# D10 MAX

Faster than your bigger machine.

#### Mill every soft material in dental industry with **D10 MAX**.

90° milling angle.

**30°** milling angle.

**5** axis

12 tools

**360°** B axis

90° A axis

**0.5** kW spindle